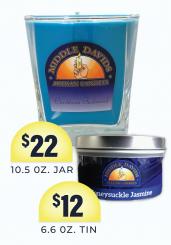

# **ORDER OPTIONS**

LARGE JAR CANDLE

# Middle Davids Candle Fundraiser Kick Off Summary

1) You will be selling soy candles and wax melt packs made in Franklin, Indiana.

2) The jar candles sell for \$22, the 8 oz. Tin candles sell for \$12 and the wax melt variety packs sell for \$13. Your profit percentage will be at the level of the total sales for your group on the below chart:

| <u>Total Sales</u> | Profit % | Profit/Jar Candle | Profit/Tin candle | Profit/WM Pk. | Approx. #<br>items sold |
|--------------------|----------|-------------------|-------------------|---------------|-------------------------|
| \$0 - \$1999       | 40%      | \$8.80            | \$4.80            | \$5.20        | 100                     |
| \$2000 - \$3999    | 42%      | \$9.24            | \$5.04            | \$5.46        | 200                     |
| \$4000 - \$5999    | 44%      | \$9.68            | \$5.28            | \$5.72        | 300                     |
| \$6000 - \$7999    | 46%      | \$10.12           | \$5.52            | \$5.98        | 400                     |
| \$8000 - \$9999    | 48%      | \$10.56           | \$5.76            | \$6.24        | 500                     |
| \$10,000           | 50%      | \$11.00           | \$6.00            | \$6.50        | 600                     |