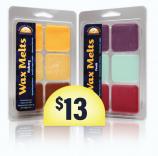

# WAX MELT 2-PACKS 9 OZ

#### BAKERY & FRUIT 2-PACK

AUTUMN HARVEST VANILLA SUGAR COOKIE GINGERBREAD HOUSE

MACINTOSH APPLE COCONUT LIME VERBENA BLACK CURRANT TEA

### CLEAN & FLORAL 2-PACK

CARIBBEAN TEAKWOOD SEASIDE LINEN AMBER NOIR

MACKINAW LILAC SUNFLOWER DREAM WINTER HEARTH

# Middle Davids Candle Fundraiser Kick Off Summary

1) You will be selling soy candles and wax melt packs made in Franklin, Indiana.

2) The jar candles sell for \$22, the 8 oz. Tin candles sell for \$12 and the wax melt variety packs sell for \$13. Your profit percentage will be at the level of the total sales for your group on the below chart: